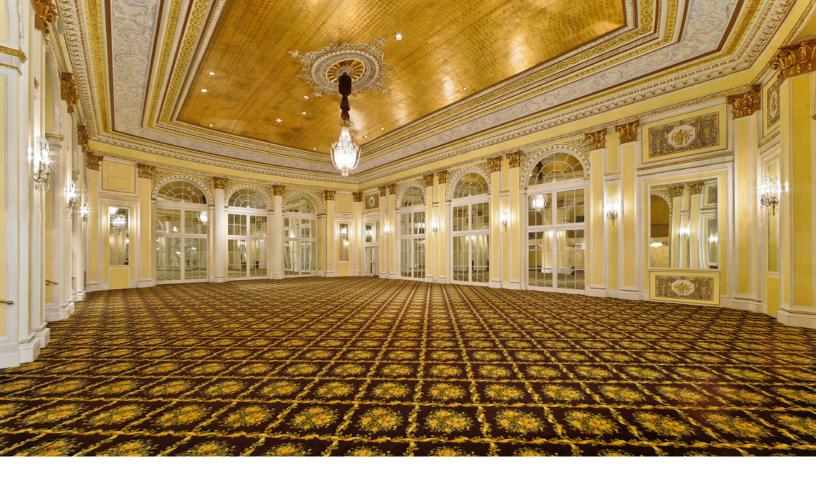

## PANTLIND BALLROOM

For nearly a century, the Pantlind Ballroom has dazzled guests with its eye-catching gold-leaf ceiling, crystal chandelier, and intricately detailed fixtures. You'll be charmed by the old-world elegance of this European-styled room, which has been host to countless wedding guests, notable visitors, and Presidents.