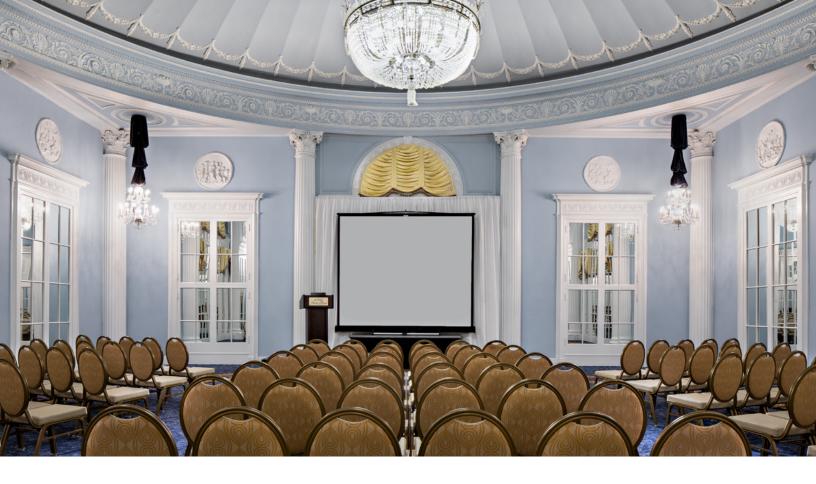

## GERALD R. FORD BALLROOM

The magnificent domed ceiling of the Gerald R. and Betty Ford Presidential Ballroom gives this bright, airy space the illusion of a distinguished round chamber. Large fluted columns, elegant crown moldings, mirrored wall treatments, and gold valances adorn virtually every square foot of this beautiful and historic room.